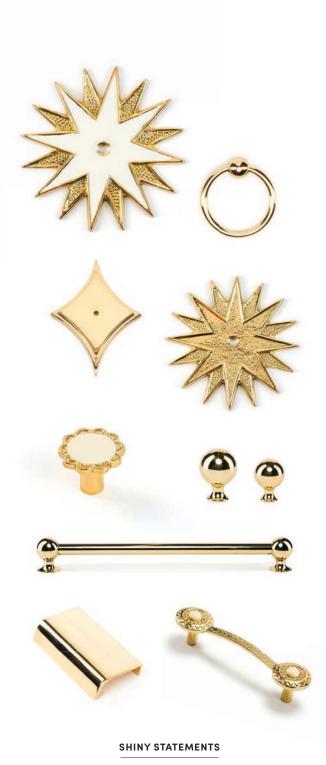

DESIGN BY BARI J

LEFT TO RIGHT, TOP TO BOTTOM: Star 4.75" Enamel Backplate Cream (polished brass) | Cosmos 1.50" Ring Pull (polished brass) | Asteroid 2.75" Backplate (polished brass) | Star 3.25" Solid Brass Backplate (polished brass) | Scallop 1.30" Enamel Knob Cream (polished brass) | Cosmos 1.25" Knob (burnished brass) | Cosmos 1" Knob (polished brass) | Cosmos 9.84" Bar Pull (polished brass) | Alexandria 4" Waterfall Pull (polished brass) | Aztec 5.50" Bar Pull Cream (polished brass)