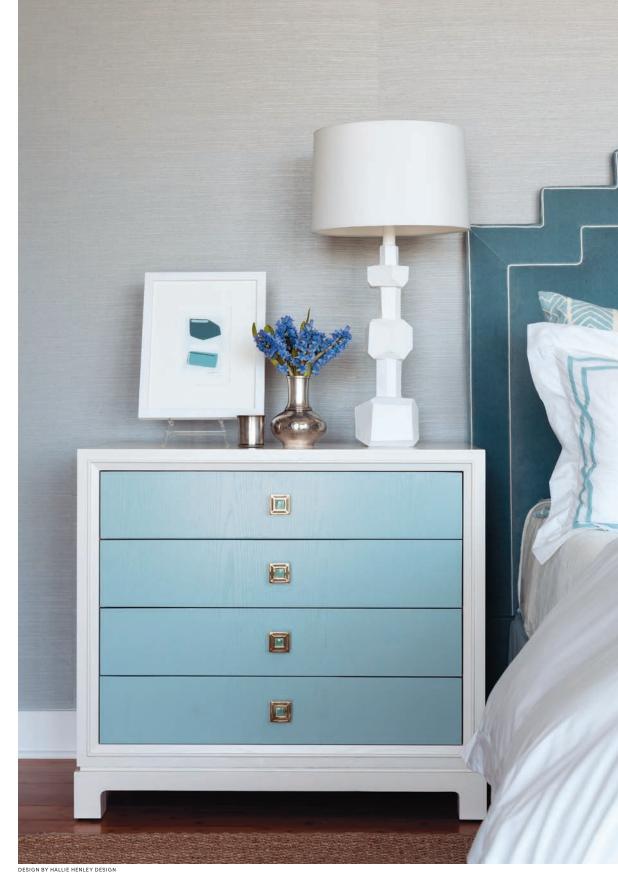

#### MODERN TOUCHES

LEFT TO RIGHT, TOP TO BOTTOM: Benson 5" Backplate (polished brass) | Alexandria 1.25" Knob (polished brass) | Benson Custom Knob Moonstone (burnished brass) | Evans Solid Brass Knob (polished brass) | McCoy 4" Solid Brass Pull (polished brass) | Benson Solid Brass Knob (polished brass) | Downing Custom Knob Moonstone (polished brass)