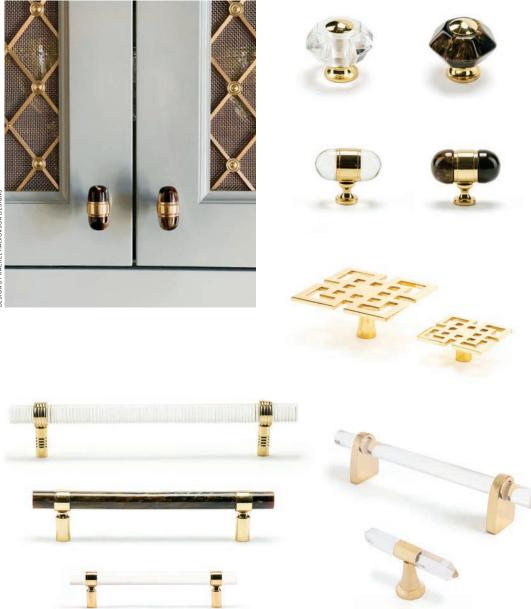

#### FRESH CLASSICS

LEFT TO RIGHT, TOP TO BOTTOM: Edgewood Geometric Knob Clear (polished brass) | Edgewood Geometric Knob Tortoise (polished brass) | Edgewood Elliptical Knob Clear (polished brass) | Edgewood Elliptical Knob Tortoise (polished brass) | Fretwork 3" Knob (polished brass) | Fretwork 2" Knob (polished brass) | Allen 12" Lucite Pull Clear (polished brass) | Edgewood 10" Pull Tortoise (polished brass) | Edgewood 8" Pull Clear (polished brass) | Kravet Wooster 8" Pull Clear (polished brass) | Kravet Dylan 4" Pull (polished brass)