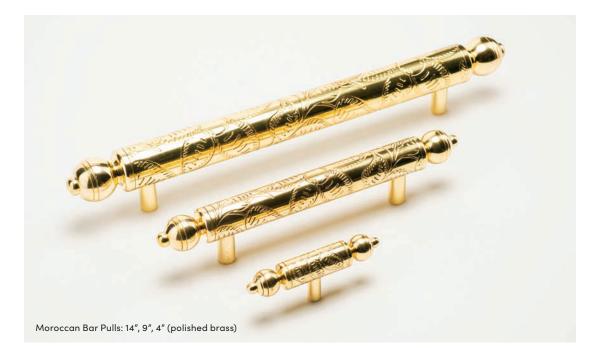

#### **EXQUISITE ECCENTRICITIES**

LEFT TO RIGHT, TOP TO BOTTOM: Starburst 5.20" Backplate (polished brass) | Mayan Snake Knob (polished brass) | Oliver 3" Custom Knob Rose Quartz (polished brass) | Diamond Stacked Backplate (antique brass) | Seriphos 2.5" Ring Pull with Backplate (polished brass) | Athena Drop Pull with Backplate (polished brass) | Mayan Drop Pull (polished brass) | Moroccan 3" Flat Bar Pull (polished brass) | Moroccan 12" Flat Bar Pull (polished brass)