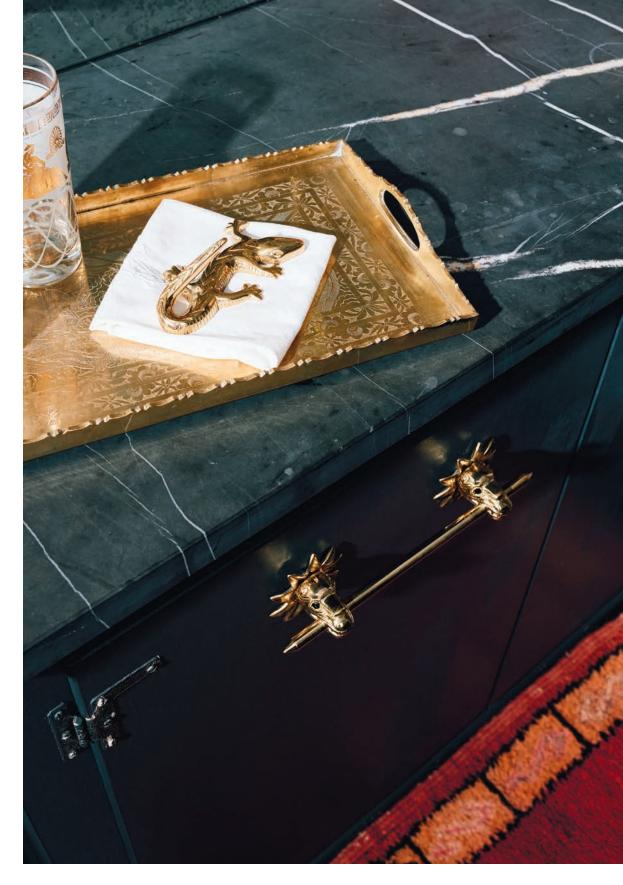

Hand-crafted from brass and accented with semi-precious and natural gemstones, our bold and decorative products are redefining hardware.

DESIGN BY MA ALLEN INTERIORS

### OUR HARDWARE

The only hardware company in North America to offer product customization that combines more than six finish options with over ten gemstones, Modern Matter creates one-of-a-kind hardware. Our knobs and pulls are made with 100% solid brass and all finishes are hand-applied. We believe in meticulous craftsmanship and timeless design that transforms homes one detail at a time.