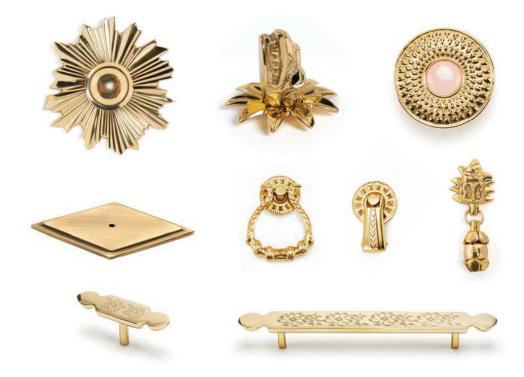

#### **EXQUISITE ECCENTRICITIES**

LEFT TO RIGHT, TOP TO BOTTOM: Starburst 5.20" Backplate (polished brass) | Mayan Snake Knob (polished brass) | Oliver 3" Custom Knob Rose Quartz (polished brass) | Diamond Stacked Backplate (antique brass) | Seriphos 2.5" Ring Pull with Backplate (polished brass) | Athena Drop Pull with Backplate (polished brass) | Mayan Drop Pull (polished brass) | Moroccan 3" Flat Bar Pull (polished brass) | Moroccan 12" Flat Bar Pull (polished brass)