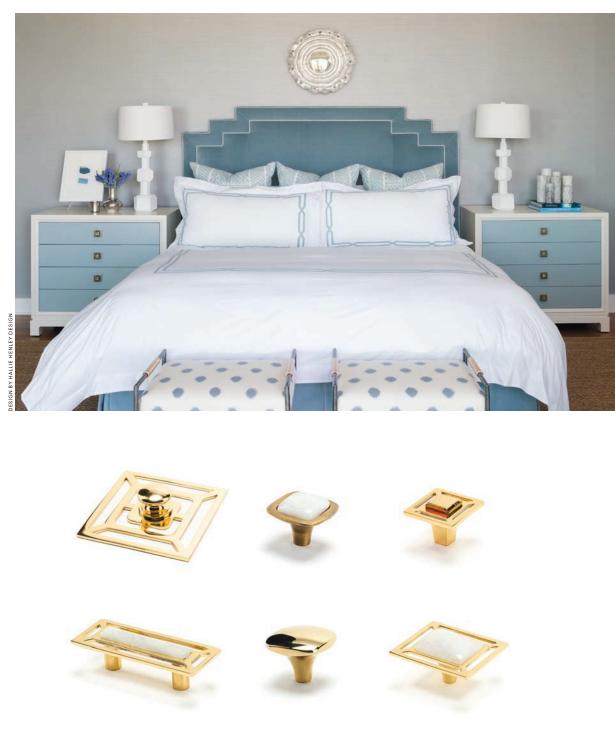

#### MODERN TOUCHES

LEFT TO RIGHT, TOP TO BOTTOM: Benson 5" Backplate (polished brass) | Alexandria 1.25" Knob (polished brass) | Benson Custom Knob Moonstone (burnished brass) | Evans Solid Brass Knob (polished brass) | McCoy 4" Solid Brass Pull (polished brass) | Benson Solid Brass Knob (polished brass) | Downing Custom Knob Moonstone (polished brass)