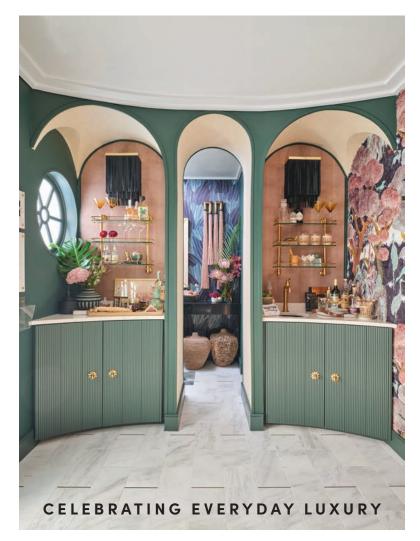

# OUR COLLECTIONS

Reimagine the everyday with modern and luxurious hardware. Each collection is designed to the most exacting standards and to inspire elegant interiors.

SUBTLE SOPHISTICATION

LEFT TO RIGHT, TOP TO BOTTOM: Allen Semi Circle Set (polished brass) | Washington 2" Drop Pull (burnished brass) | Washington Bail Pull (burnished brass) | Horne 0.89" Custom Knob Labradorite (polished brass) | Washington 1.25" Knob (burnished brass) | Washington 1" Knob (burnished brass) | Alexandria 1.25" Knob (burnished brass) | Alexandria Block Pull (burnished brass)