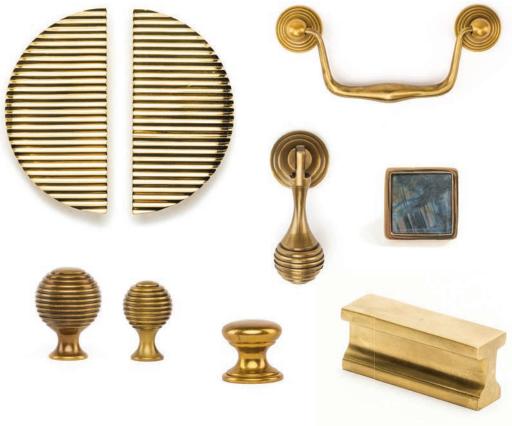

# OUR COLLECTIONS

Reimagine the everyday with modern and luxurious hardware. Each collection is designed to the most exacting standards and to inspire elegant interiors.

SUBTLE SOPHISTICATION

LEFT TO RIGHT, TOP TO BOTTOM: Allen Semi Circle Set (polished brass) | Washington 2" Drop Pull (burnished brass) | Washington Bail Pull (burnished brass) | Horne 0.89" Custom Knob Labradorite (polished brass) | Washington 1.25" Knob (burnished brass) | Washington 1" Knob (burnished brass) | Alexandria 1.25" Knob (burnished brass) | Alexandria Block Pull (burnished brass)