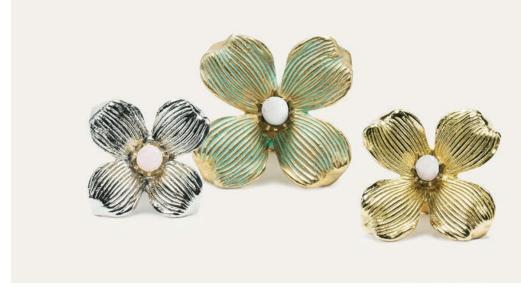

LEFT TO RIGHT: Dogwood 2" Custom Knob Rose Quartz (polished nickel) | Dogwood 3" Custom Knob Moonstone (patina) Dogwood 2" Custom Knob Moonstone (polished Brass)