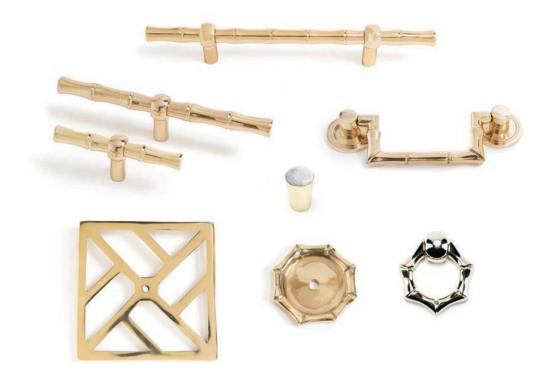

#### SOUTHERN STAPLES

LEFT TO RIGHT, TOP TO BOTTOM: Bamboo 10" Pull (polished brass) | Bamboo 7" Pull (polished brass) | Bamboo 4.30" Pull (polished brass) | Sands 0.90" Custom Knob Moonstone (polished brass) | Bamboo Drop Pull (polished brass) | Chippendale 4.50" Backplate (polished brass) | Bamboo 1.60" Backplate (polished brass) | Bamboo Small Ring (polished nickel)