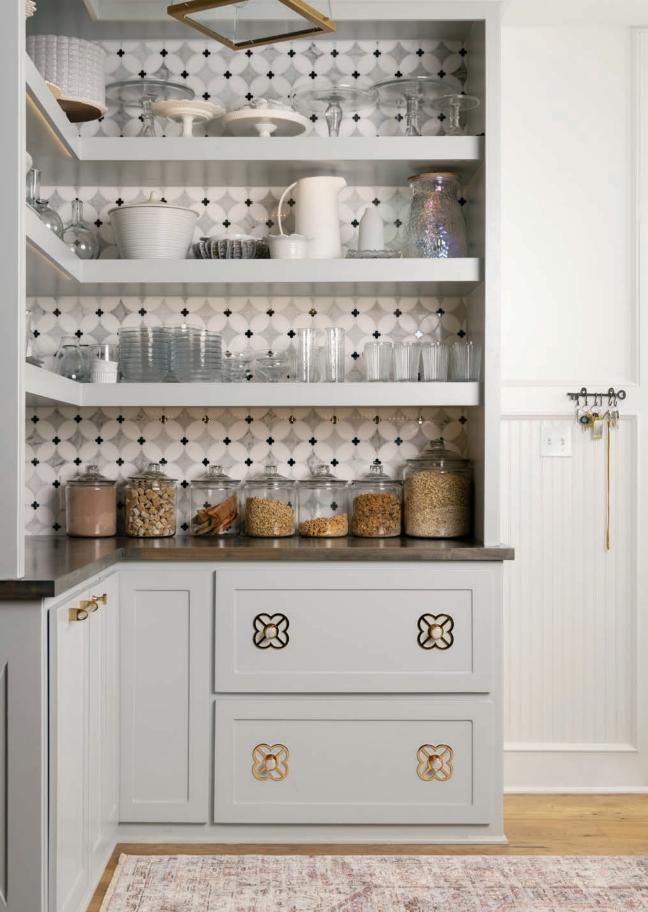

# OUR COLLECTIONS

Reimagine the everyday with modern and luxurious hardware. Each collection is designed to the most exacting standards and to inspire elegant interiors.

SUBTLE SOPHISTICATION

LEFT TO RIGHT, TOP TO BOTTOM: Allen Semi Circle Set (polished brass) | Washington 2" Drop Pull (burnished brass) | Washington Bail Pull (burnished brass) | Horne 0.89" Custom Knob Labradorite (polished brass) | Washington 1.25" Knob (burnished brass) | Washington 1" Knob (burnished brass) | Alexandria 1.25" Knob (burnished brass) | Alexandria Block Pull (burnished brass)