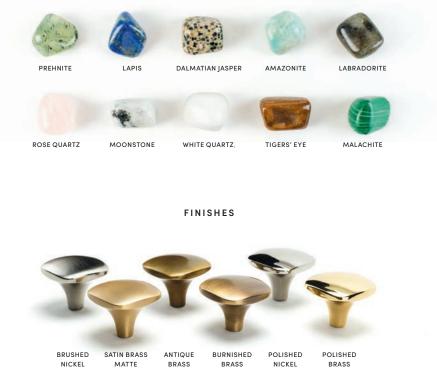

### OUR HARDWARE

The only hardware company in North America to offer product customization that combines more than six finish options with over ten gemstones, Modern Matter creates one-of-a-kind hardware. Our knobs and pulls are made with 100% solid brass and all finishes are hand-applied. We believe in meticulous craftsmanship and timeless design that transforms homes one detail at a time.

#### SEMI-PRECIOUS & NATURAL GEMSTONES