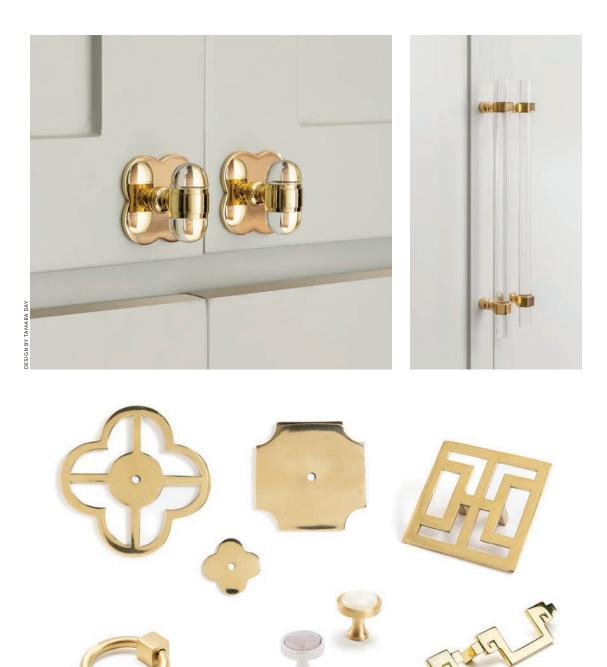

#### FRESH CLASSICS

LEFT TO RIGHT, TOP TO BOTTOM: Edgewood Geometric Knob Clear (polished brass) | Edgewood Geometric Knob Tortoise (polished brass) | Edgewood Elliptical Knob Clear (polished brass) | Edgewood Elliptical Knob Tortoise (polished brass) | Fretwork 3" Knob (polished brass) | Fretwork 2" Knob (polished brass) | Allen 12" Lucite Pull Clear (polished brass) | Edgewood 10" Pull Tortoise (polished brass) | Edgewood 8" Pull Clear (polished brass) | Kravet Wooster 8" Pull Clear (polished brass) | Kravet Dylan 4" Pull (polished brass)

#### MODERN TOUCHES

LEFT TO RIGHT, TOP TO BOTTOM: Benson 5" Backplate (polished brass) | Alexandria 1.25" Knob (polished brass) | Benson Custom Knob Moonstone (burnished brass) | Evans Solid Brass Knob (polished brass) | McCoy 4" Solid Brass Pull (polished brass) | Benson Solid Brass Knob (polished brass) | Downing Custom Knob Moonstone (polished brass)